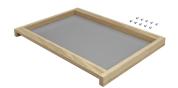

## RA492160 Removable shelf with oak wood frame

Suitable for decanters and open bottles.
For 45.7 cm wide appliances.

**Color Variants** RA492160

Characteristics

Dimensions of the product (mm)

Dimensions of the packed product